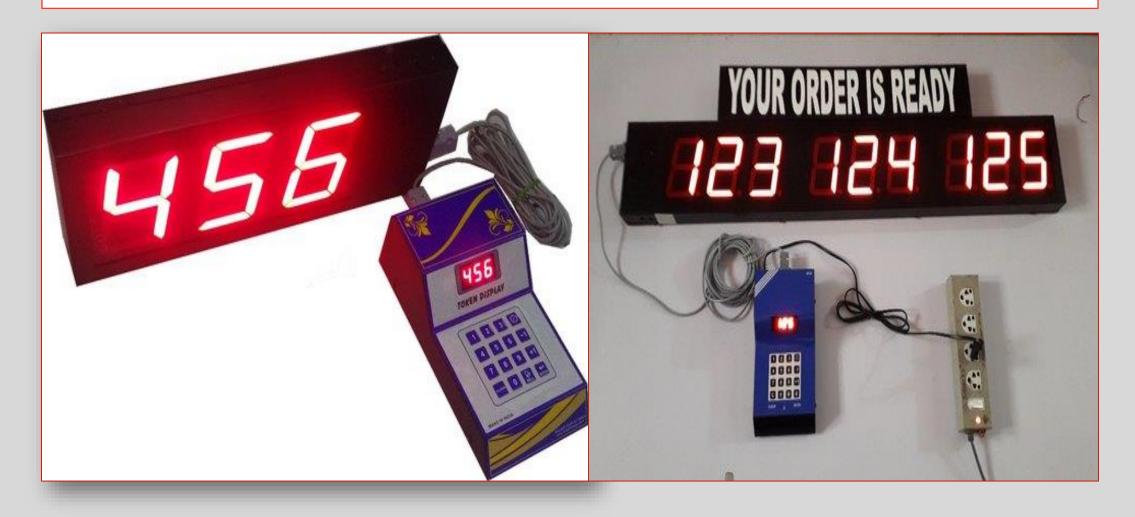

# TECHON TOKEN DISPLAY

7 SEGMENT MULTIPLE WINDOWS AVAILABLE

WWW.LEDDISPLAYBOARDS.IN



## WIRED TOKEN & COUNTER DISPLAY





## 7- SEGMENT WIRELESS TOKEN DISPLAY



### **COMPANY PROFILE**

TECHON A UNIT OF ABSALES Registered in 2015, The company Main Products are Interactive Digital Boards, Full Color Indoor/Outdoor LED Screens, Led Boards, Video Van & LED Signages etc.

The Company Has Passed ISO9001-2015 / 3C / CE / FCC / ROHS system as Well as Product Certification. Our Products are Exported to Countries of North America, Europe, Asia Pacific, Africa And Middle East.

- https://www.youtube.com/c/TECHONLED
- https://www.facebook.com/TechonledOfficial
- https://www.linkedin.com/in/ajay-aggarwal-24986a165/
- https://twitter.com/ABSales6



### **TECHON**

### **ADDRESS**

TECHON TOWER, St. No.3, Mann Colony, Daba, Ludhiana(Punjab)

#### **MOBILE**

+91-82849-00872

+91-95925-13666

### **Email**

absales91@