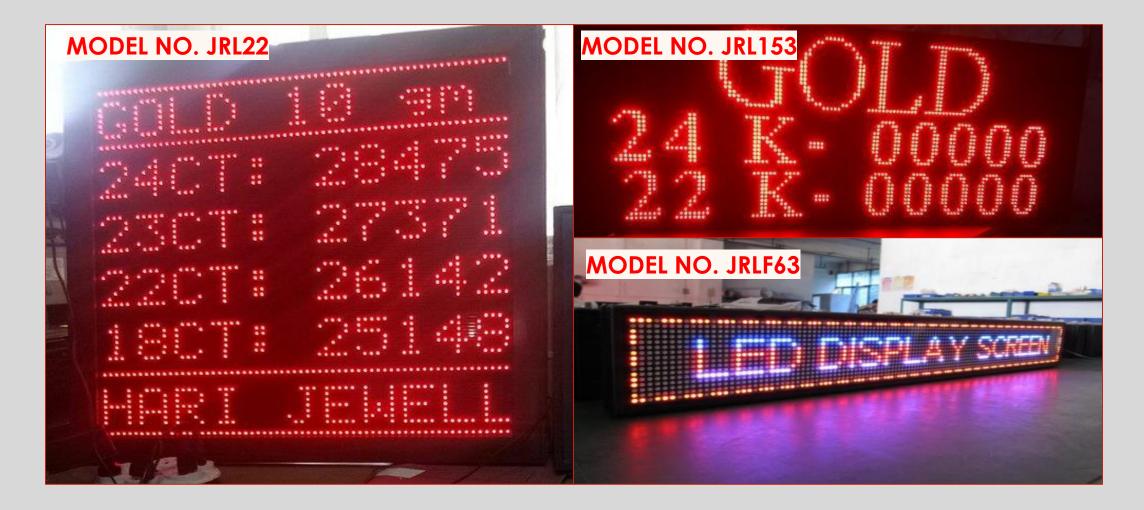

# 7-SEGMENT JEWELLLERY BOARDS

WWW.LEDDISPLAYBOARDS.IN

# LED BOARDS FOR JEWELLERY SHOP DATA