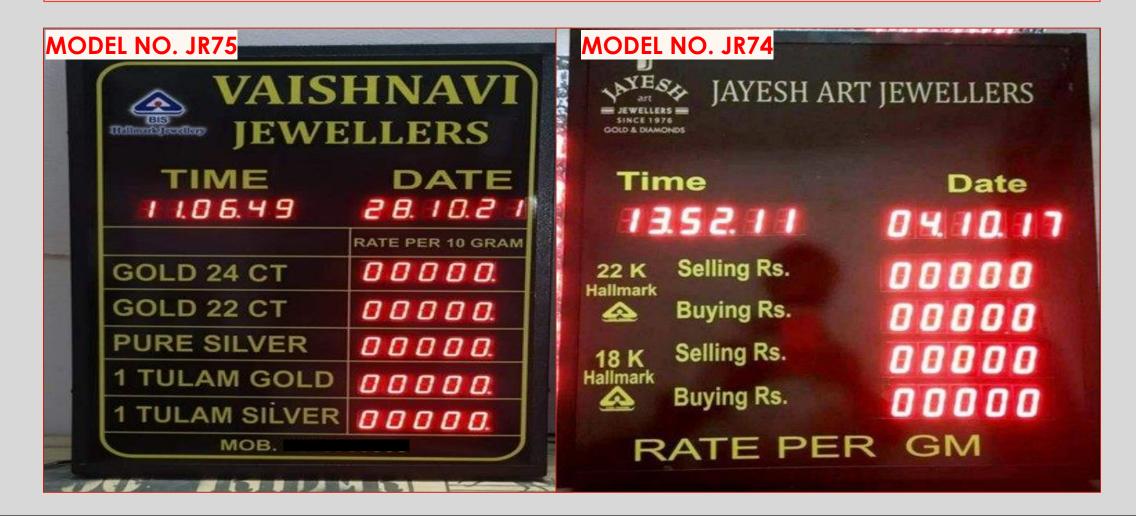

# 7-SEGMENT JEWELLLERY BOARDS

WWW.LEDDISPLAYBOARDS.IN

# LED BOARDS FOR JEWELLERY SHOP DATA